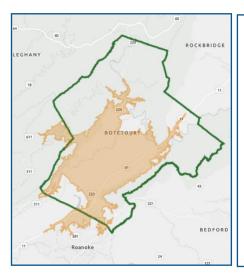

Demand in Select Retail Categories - Botetourt County

|               | 25-Minute<br>Drivetime | Botetourt<br>County | Roanoke Metro |
|---------------|------------------------|---------------------|---------------|
| Stores Sell   | \$647                  | \$460               | \$6.39        |
|               | million                | million             | billion       |
| Consumers Buy | \$759                  | \$673               | \$5.75        |
|               | million                | million             | billion       |
| Market Leaks  | \$112                  | \$213               | (\$646        |
| (gains)       | million                | million             | million)      |