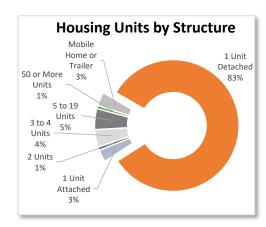

#### Market-Based Plan

405 **ADDITIONAL HOUSING UNITS** BY **2030** 

813 **ADDITIONAL HOUSING UNITS BY 2040** 

Source: missingmiddlehousing.com