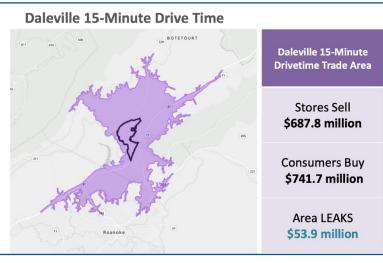

Demand in Select Retail Categories - Botetourt County

|               | 25-Minute<br>Drivetime | Botetourt<br>County | Roanoke Metro |
|---------------|------------------------|---------------------|---------------|
| Stores Sell   | \$647                  | \$460               | \$6.39        |
|               | million                | million             | billion       |
| Consumers Buy | \$759                  | \$673               | \$5.75        |
|               | million                | million             | billion       |
| Market Leaks  | \$112                  | \$213               | (\$646        |
| (gains)       | million                | million             | million)      |