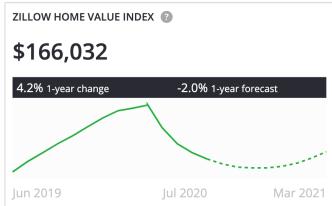

| 25-Minute<br>Drivetime | Botetourt<br>County | Roanoke Metro |
|---------------|------------------------|---------------------|---------------|
| Stores Sell   | \$647                  | \$460               | \$6.39        |
|               | million                | million             | billion       |
| Consumers Buy | \$759                  | \$673               | \$5.75        |
|               | million                | million             | billion       |
| Market Leaks  | \$112                  | \$213               | (\$646        |
| (gains)       | million                | million             | million)      |



#### Market-Based Plan





405 **ADDITIONAL HOUSING UNITS** BY **2030** 

813 **ADDITIONAL HOUSING UNITS BY 2040** 











Source: missingmiddlehousing.com































































#### **Next Steps**



Image Source: Visit Loudon County, City of Loudon, Loudon County EDA



## **Project Overview**

| Discussion                                                                        |                                                                                                                                                        | Development                                        |                                                                                               |                                                                                                                                 | Review                                     |